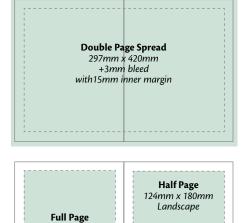

# **Advertising Opportunities for Members**

| Publication Size          | 297mm x 210mm (A4)                                                                                 |           |
|---------------------------|----------------------------------------------------------------------------------------------------|-----------|
| Inside Front Cover        | 254mm x 180mm (Portrait)                                                                           | £1,100.00 |
| Back Cover                | 254mm x 180mm (Portrait)                                                                           | £1,100.00 |
| Double Page Spread (DPS)# | 297mm x 420mm + 3mm bleed to all edges<br>(Recommended 15mm inner margin for all crucial elements) | £1,870.00 |
| Full Page                 | 254mm x 180mm (Portrait)                                                                           | £935.00   |
| Half Page                 | 124mm x 180mm (Landscape)                                                                          | £550.00   |
| Quarter Page              | 124mm x 87mm (Portrait)                                                                            | £330.00   |
|                           |                                                                                                    |           |