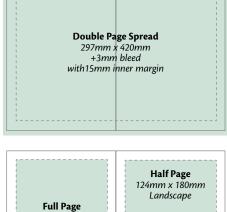

## **Advertising Opportunities for Members**

| Publication Size          | 297mm x 210mm (A4)                                       |           |
|---------------------------|----------------------------------------------------------|-----------|
| Inside Front Cover        | 254mm x 180mm (Portrait)                                 | £1,100.00 |
| Back Cover                | 254mm x 180mm (Portrait)                                 | £1,100.00 |
| Double Page Spread (DPS)# | 297mm x 420mm + 3mm bleed to all edges                   |           |
|                           | (Recommended 15mm inner margin for all crucial elements) | £1,870.00 |
| Full Page                 | 254mm x 180mm (Portrait)                                 | £935.00   |
| Half Page                 | 124mm x 180mm (Landscape)                                | £550.00   |
| Quarter Page              | 124mm x 87mm (Portrait)                                  | £330.00   |
|                           |                                                          |           |